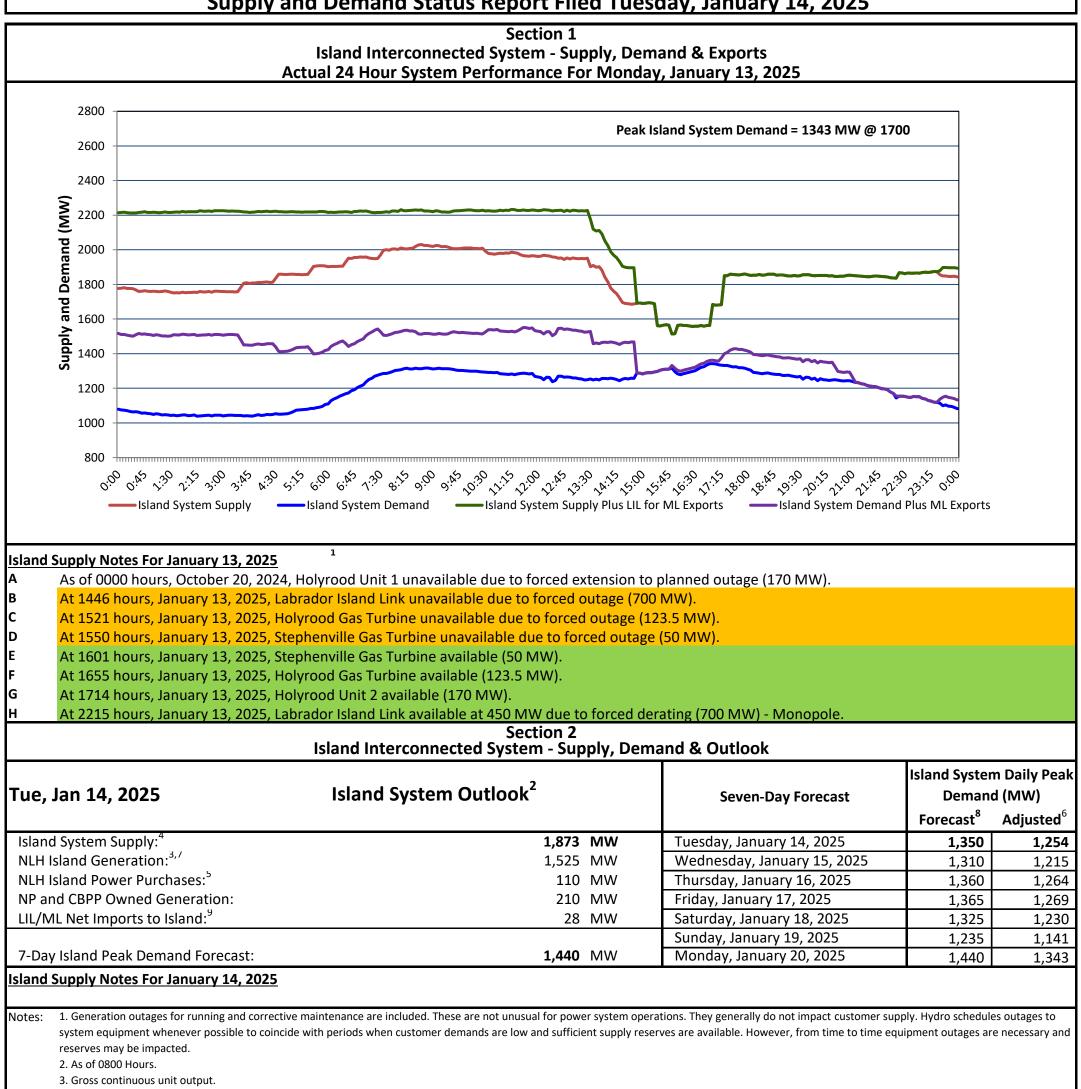

| Section 3<br>Island Peak Demand and Exports Information<br>Previous Day Actual Peak and Current Day Forecast Peak |                                                                            |                                           |                             |
|-------------------------------------------------------------------------------------------------------------------|----------------------------------------------------------------------------|-------------------------------------------|-----------------------------|
| Mon, Jan 13, 2025                                                                                                 | Island Peak Demand <sup>10</sup>                                           | 17:00                                     | 1,343 MW                    |
|                                                                                                                   | Exports at Peak                                                            |                                           | 20 MW                       |
|                                                                                                                   | LIL Net Imports to Island                                                  |                                           | 3,170 MWh                   |
| ue, Jan 14, 2025                                                                                                  | Forecast Island Peak Demand                                                |                                           | 1,350 MW                    |
| lotes: 10. Island Demand is supplied l<br>Power, DLP).                                                            | by NLH generation and purchases, LIL Imports plus generation owned and ope | rated by Newfoundland Power and Corner Br | ook Pulp & Paper (Deer Lake |